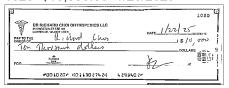

## **Checks Cleared (continued)**

| Check Nbr | Date       | Amount      |
|-----------|------------|-------------|
| 1021      | 01/29/2025 | \$10,000.00 |

<sup>\*</sup> Indicates skipped check number

## 1021 \$10,000.00 1/29/2025

Page 6 of 6

THIS PAGE LEFT INTENTIONALLY BLANK