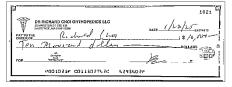

## **Checks Cleared (continued)**

| Check Nbr | Date       | Amount      |
|-----------|------------|-------------|
| 1021      | 01/29/2025 | \$10,000.00 |

<sup>\*</sup> Indicates skipped check number

## 1021 \$10,000.00 1/29/2025

Page 6 of 6

THIS PAGE LEFT INTENTIONALLY BLANK